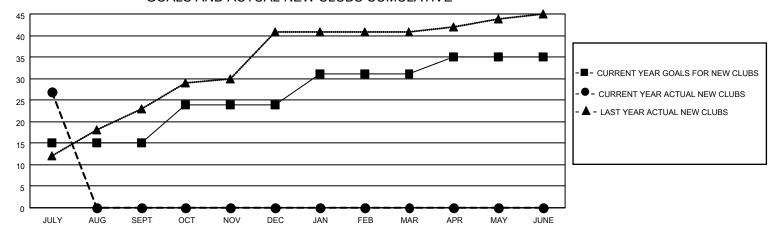

## GOALS AND ACTUAL NEW CLUBS CUMULATIVE

## MONTHLY MEMBERSHIP PROGRESS REPORT

LOCATION NEPAL District 325A1 Results as of: 7/31/2021

| Clubs         |               |             |               | Members               |                        |                         |                                                    |  |
|---------------|---------------|-------------|---------------|-----------------------|------------------------|-------------------------|----------------------------------------------------|--|
|               | RESULTS FOR   | R 2021-2022 |               | RESULTS FOR 2021-2022 |                        |                         |                                                    |  |
| QUARTER       | NEW CLUB GOAL | NEW CLUBS   | DROPPED CLUBS | QUARTER MEME          | BER GROWTH NET<br>GOAL | MEMBER GROWTH<br>ACTUAL | DROPPED<br>MEMBERS ACTUAL<br>(including transfers) |  |
| JULY/AUG/SEPT | 15            | 27          | 0             | JULY/AUG/SEPT         | 250                    | 813                     | 56                                                 |  |
| OCT/NOV/DEC   | 9             | 0           | 0             | OCT/NOV/DEC           | 305                    | 0                       | 0                                                  |  |
| JAN/FEB/MAR   | 7             | 0           | 0             | JAN/FEB/MAR           | 175                    | 0                       | 0                                                  |  |
| APR/MAY/JUNE  | 4             | 0           | 0             | APR/MAY/JUNE          | 100                    | 0                       | 0                                                  |  |