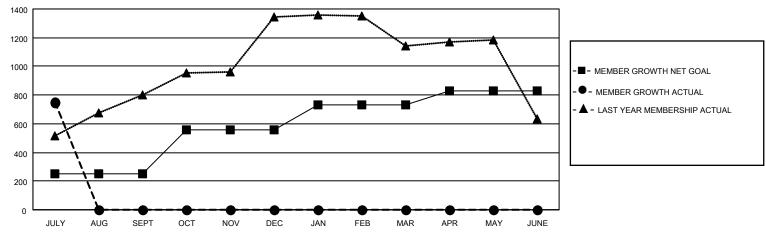

## GOALS AND ACTUAL MEMBERS CUMULATIVE

| DROPPED CLUBS: 0          |    | 90 CLUBS OF 333 ADDED 1 OR MORE | GENDER DISTRIBUTION             |                |       |
|---------------------------|----|---------------------------------|---------------------------------|----------------|-------|
|                           |    | NEW MEMBERS                     | MALE                            | 5,242 (69.40%) |       |
| DROPPED MEMBERS           |    |                                 | FEMALE                          | 2,311 (30.60%) |       |
|                           |    |                                 |                                 |                |       |
| DECEASED                  | 2  | CLICK HERE FOR CUMULATIVE       | TOTAL FAMILY UNIT MEMBERS       |                | 5,648 |
| CLUB CANCELLED 0 OTHER 54 |    | MEMBERSHIP DATA                 | FAMILY MEMBERS PAYING HALF DUES |                | 3.866 |
|                           |    |                                 |                                 |                | 3,000 |
| TOTAL                     | 56 |                                 |                                 |                |       |

## MONTHLY MEMBERSHIP PROGRESS REPORT

LOCATION NEPAL District 325A1 Results as of: 7/31/2021

| Clubs         |               |             |               | Members               |                        |                         |                                                    |  |
|---------------|---------------|-------------|---------------|-----------------------|------------------------|-------------------------|----------------------------------------------------|--|
|               | RESULTS FOR   | R 2021-2022 |               | RESULTS FOR 2021-2022 |                        |                         |                                                    |  |
| QUARTER       | NEW CLUB GOAL | NEW CLUBS   | DROPPED CLUBS | QUARTER MEME          | BER GROWTH NET<br>GOAL | MEMBER GROWTH<br>ACTUAL | DROPPED<br>MEMBERS ACTUAL<br>(including transfers) |  |
| JULY/AUG/SEPT | 15            | 27          | 0             | JULY/AUG/SEPT         | 250                    | 813                     | 56                                                 |  |
| OCT/NOV/DEC   | 9             | 0           | 0             | OCT/NOV/DEC           | 305                    | 0                       | 0                                                  |  |
| JAN/FEB/MAR   | 7             | 0           | 0             | JAN/FEB/MAR           | 175                    | 0                       | 0                                                  |  |
| APR/MAY/JUNE  | 4             | 0           | 0             | APR/MAY/JUNE          | 100                    | 0                       | 0                                                  |  |